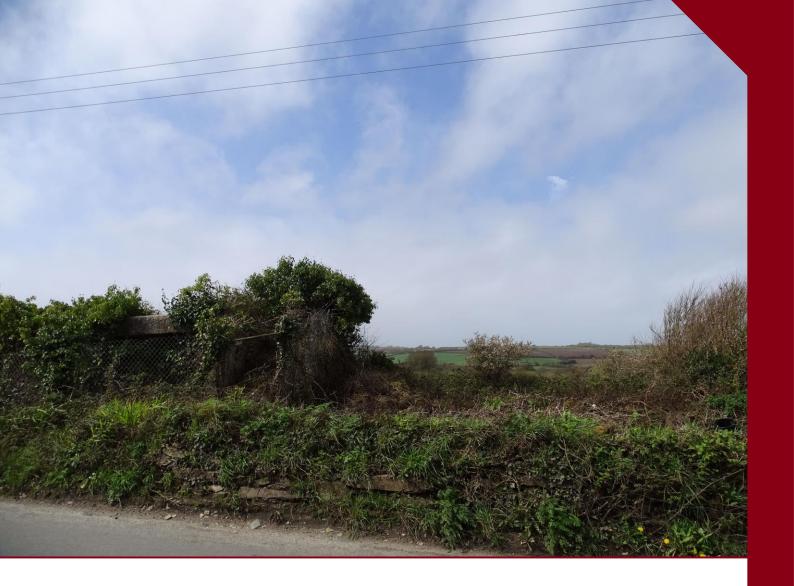

## **Description**

Coming to the market for the first time in over thirty years, is this small parcel of land and derelict barn.

Planning Permission was applied for to convert to a small dwelling with parking but has been refused - Planning reference number: PA23/05953.

## MAP's top reasons to view this home

- Derelict barn
- Overall plot size of 0.060 of an acre
- Village location
- Rural views
- Marketed for the first time in over 30 years
- Easy access to the north coast
- Roadside access
- 4.5 Miles from Hayle
- 3.8 Miles from Camborne
- Rare opportunity to purchase