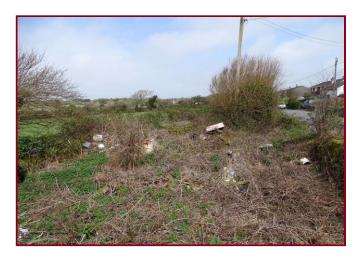

## **Description**

Coming to the market for the first time in over thirty years, is this small parcel of land and derelict barn.

Planning Permission was applied for to convert to a small dwelling with parking but has been refused - Planning reference number: PA23/05953.

## MAP's top reasons to view this home

- Derelict barn
- Overall plot size of 0.060 of an acre
- Village location
- Rural views
- Marketed for the first time in over 30 years
- Easy access to the north coast
- Roadside access
- 4.5 Miles from Hayle
- 3.8 Miles from Camborne
- Rare opportunity to purchase