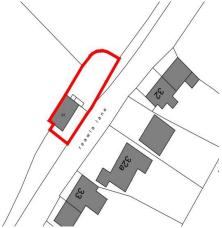

## **Description**

Coming to the market for the first time in over thirty years, is this small parcel of land and derelict barn.

Planning Permission was applied for to convert to a small dwelling with parking but has been refused - Planning reference number: PA23/05953.

## **DIRECTIONS**

From Camborne Police Station, on your left, go straight over the mini-roundabout towards Praze an Beeble. Take the fourth turning on the right, signposted to Barripper. Continue through Barripper and continue to Carnhell Green. Pass straight through Carnhell Green and through the village of Wall to Reawla. On passing the pottery shop on the right, continue on and on passing Lemin Parc, the barn and land can be found a little further on opposite number 32 Reawla Lane. If using What3words:- intruding.retaliate.hoofs

## MAP's top reasons to view this home

- Derelict barn
- Overall plot size of 0.060 of an acre
- Village location
- Rural views
- Marketed for the first time in over 30 years
- Easy access to the north coast
- Roadside access
- 4.5 Miles from Hayle
- 3.8 Miles from Camborne
- Rare opportunity to purchase